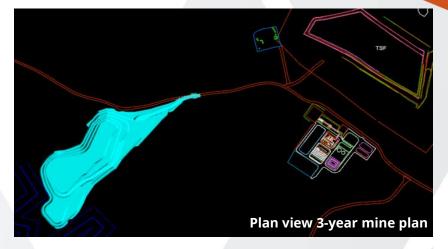

### 3-Year mine plan 1

- ~ 42% reduction in waste rock mining
- ~24% reduction in total tonnes mined

Contracts and onboarding – In play and due for completion pre-commissioning

**Commissioning** – two months scheduled for dry and wet commissioning (stockpile in place)