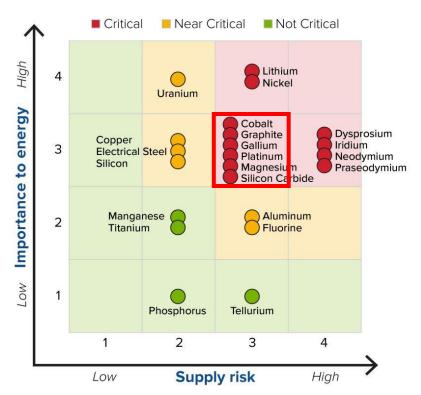

## **Graphite Market - Critical Demand**

### LINDI JUMBO COMING INTO PRODUCTION AT THE RIGHT TIME

#### **MEDIUM TERM** 2025-2035

Medium-term (2025–2035) criticality matrix <sup>1</sup>

- Graphite has been flagged as one of 12 critical materials in the short and medium within the energy sector (U.S. Department of Energy)<sup>1</sup>
- Graphite critical in its importance to "green energy" and lack of current sustainable supply (increased demand in hydrogen electrolysers and energy storage).
- Lindi Jumbo is fully leveraged to increase in spot price & the premium for European and U.S. supply.
- Construction not keeping up with demand!

<sup>&</sup>lt;sup>1</sup> US Department of Energy, Critical Materials assessment, May 2023

<sup>&</sup>lt;sup>2</sup> Project Blue, Reuters, June 2023