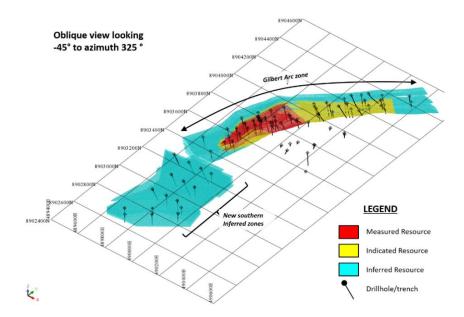

## **Mineral Resource and Ore Reserve**

| ORE RESERVE           |                     |       |                           |  |
|-----------------------|---------------------|-------|---------------------------|--|
| CATEGORY              | TONNES<br>(MILLION) | TGC % | CONTAINED<br>GRAPHITE (T) |  |
| Proven Ore Reserves   | 2.5                 | 19.3  | 489,000                   |  |
| Probable Ore Reserves | 1.8                 | 16.7  | 498,000                   |  |
| Total Ore Reserves    | 5.5                 | 17.9  | 987,000                   |  |

| JORC MINERAL RESOURCE |                     |       |                           |  |
|-----------------------|---------------------|-------|---------------------------|--|
| CATEGORY              | TONNES<br>(MILLION) | TGC % | CONTAINED<br>GRAPHITE (T) |  |
| Measured              | 6.5                 | 12.1  | 781,800                   |  |
| Indicated             | 8.4                 | 10.5  | 887,300                   |  |
| Inferred              | 26.9                | 10.5  | 2,837,600                 |  |
| Total Resource        | 41.8                | 10.8  | 4,506,700                 |  |

### **RESOURCE EXPANSION**

Exploration Target of **72 to 172 Mt @ 8-10 % TGC**<sup>1&2</sup>

### **RESOURCE CONVERSION**

Resource to Reserve ~ 36mt<sup>3</sup>