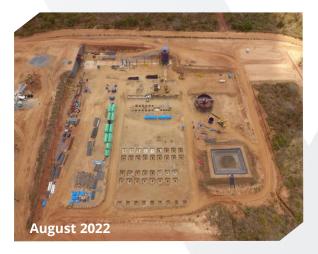

~ 77% **GROUNDWORKS AND CIVILS** CONSTRUCTION COMPLETED. COMMISSIONING IN Q4 CY23.

**OUTSTANDING** LOW CAPEX **GROWTH POTENTIAL VIA SCALABLE PRODUCTION & DOWNSTREAM EXPANSION** 

### **APPROXIMATELY 85% OF CAPEX INCURRED**

### **KEY COMPONENTS OF CONSTRUCTION**

- **EQUIPMENT:** ~90% of all mechanical equipment on site.
- Last shipment with critical equipment planned to leave China by mid-August
- STOCKPILE: of ~19,000t of graphite ore (One months Plant Feed & ~3,400t of contained graphite). Stockpile to be significantly enlarged before production.
- **GRID POWER:** completed to site and ready to connect once the transformers are on site.