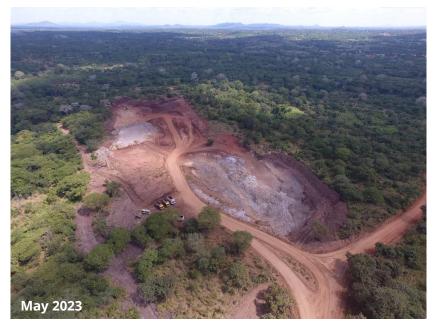

### **KEY COMPONENTS OF CONSTRUCTION**

- **EQUIPMENT:** ~90% of all mechanical equipment on site.
- Last shipment with critical equipment planned to leave China by mid-August
- STOCKPILE: of ~19,000t of graphite ore (One months Plant Feed & ~3,400t of contained graphite). Stockpile to be significantly enlarged before production.
- **GRID POWER:** completed to site and ready to connect once the transformers are on site.