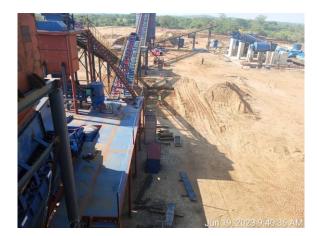

~ 77% **GROUNDWORKS AND CIVILS** CONSTRUCTION COMPLETED. COMMISSIONING IN Q4 CY23.

**OUTSTANDING** LOW CAPEX **GROWTH POTENTIAL VIA SCALABLE PRODUCTION & DOWNSTREAM EXPANSION** 

### **APPROXIMATELY 85% OF CAPEX INCURRED**

### **KEY COMPONENTS OF CONSTRUCTION**

- **EQUIPMENT:** ~90% of all mechanical equipment on site.
- Last shipment with critical equipment planned to leave China by mid-August
- STOCKPILE: of ~19,000t of graphite ore (One months Plant Feed & ~3,400t of contained graphite). Stockpile to be significantly enlarged before production.
- **GRID POWER:** completed to site and ready to connect once the transformers are on site.