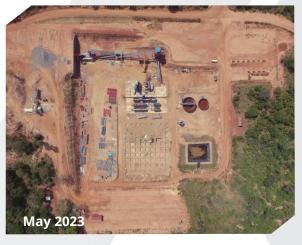

~ 77% **GROUNDWORKS AND CIVILS** CONSTRUCTION COMPLETED. COMMISSIONING IN Q4 CY23.

**OUTSTANDING** LOW CAPEX **GROWTH POTENTIAL VIA SCALABLE PRODUCTION & DOWNSTREAM EXPANSION** 

### **APPROXIMATELY 85% OF CAPEX INCURRED**

### **KEY COMPONENTS OF CONSTRUCTION**

- **EQUIPMENT:** ~90% of all mechanical equipment on site.
- Last shipment with critical equipment planned to leave China by mid-August
- STOCKPILE: of ~19,000t of graphite ore (One months Plant Feed & ~3,400t of contained graphite). Stockpile to be significantly enlarged before production.
- **GRID POWER:** completed to site and ready to connect once the transformers are on site.